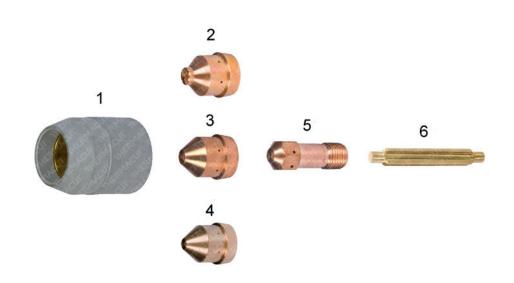

## **REPLACEMENT PARTS SUITABLE FOR** ESAB<sup>®</sup>/L-TEC<sup>®</sup>

| Item Part | rt No. | Ref. No.       | Description                 | Std. Pkg. | Item | Part No. | Ref. No.   | Description    | Std. Pkg. |
|-----------|--------|----------------|-----------------------------|-----------|------|----------|------------|----------------|-----------|
| NS T-10   | 0765   | 0558002393 OEM | Stand-off Guide             | 1         | 3.   | T-10149  | 0558002618 | Nozzle 70A (i) | 5         |
| 1. T-10   | 0123   | 0558001957     | Heat Shield                 | 1         | 4.   | T-10151  | 0558002837 | Nozzle 90A (i) | 5         |
| NS T-10   | 0173   | 0558004206 OEM | Heavy Duty Drag Heat Shield | 1         | 5.   | T-10148  | 0558001969 | Electrode (i)  | 5         |
| 2. T-10   | 0152   | 0558002908     | Nozzle 40A (i)              | 5         | 6.   | T-10150  | 0558001959 | Valve Pin (i)  | 5         |